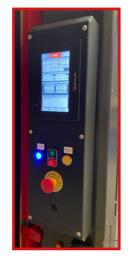

Data and análisis screen.

Main screen. Status and basic control

Main parameters settings.

Contact safety system in the wrapping arm

Data sheet: Semiautomatic pallet wrapper with forklift and rotary arm TRANSPALETA MODEL 800  $\ensuremath{\text{e}}$ 