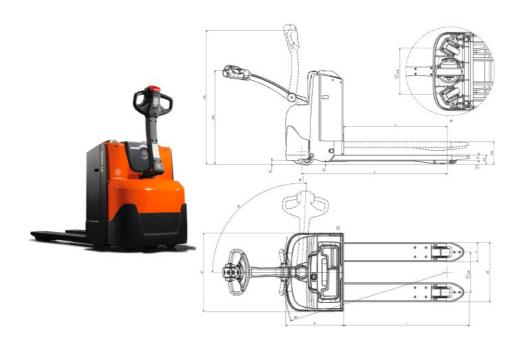

## Standard machine dimensions

Rev. 06/2022

OPTIONAL: Electric pallet jack TOYOTA LWE160

| Technical features                 | Estándar         |
|------------------------------------|------------------|
| Power unit                         | Electric         |
| Lifting capacity                   | 1600 Kg.         |
| Distance between centre            | 1314 mm.         |
| Weight with battery                | 524 Kg.          |
| Lifting                            | 120 mm.          |
| Height, fork in the down position  | 85 mm.           |
| Total length                       | 1688 mm.         |
| Total width                        | 726 mm.          |
| Turn radius                        | 1477 mm.         |
| Speed with / witout load           | 6,0 / 6,0 Km/h   |
| Movement brake                     | Electromagnetic. |
| Battery weight                     | 214 Kg.          |
| Battery voltage / Nominal capacity | 24 V. / 225 Ah   |