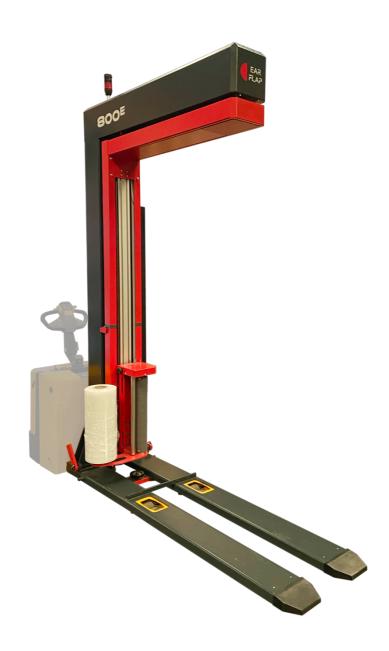

## EARFLAP

Packaging Machinery & Systems made for you

## STANDARD MACHINE TECHNICAL CHARACTERISTICS

- Battery capacity: depending on the electric pallet jack.
- Powered film carriage with adjustable speed.
- Automatic load height detection by photocell.
- Adjustable mechanical film brake.
- Soft start/stop frequency inverter with return to start position.
- 4 wrapping programs: Single / Cross-wrap/ Cross-plus / Full.
- Wrapping cycles counter.
- Upper and lower independent reinforcement adjustment cycles.
- START/STOP Stack light.
- SIEMENS PLC control and LCD touch screen.
- Contact safety system: it stops the wrapping arm in case of contact with an obstacle.
- Holding pallet with load by means of yoyo system.

Data and análisis screen.

Main screen. Status and basic control

Main parameters settings.

Contact safety system in the wrapping arm

Data sheet: Semiautomatic pallet wrapper with forklift and rotary arm TRANSPALETA MODEL 800  $\ensuremath{\text{e}}$ 