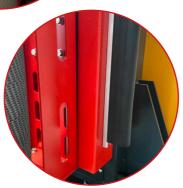

Data and análisis screen.

Main screen. Status and basic control

Main parameters settings.

Contact safety system in the wrapping arm

Data sheet: Semiautomatic pallet wrapper with forklift and rotary arm TRANSPALETA MODEL 800  $\ensuremath{\text{e}}$ 