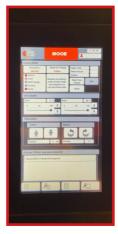

Data and análisis screen.

Main screen. Status and basic control

Main parameters settings.

Contact safety system in the wrapping arm

Data sheet: Semiautomatic pallet wrapper with forklift and rotary arm TRANSPALETA MODEL 800  $\ensuremath{\text{e}}$ 