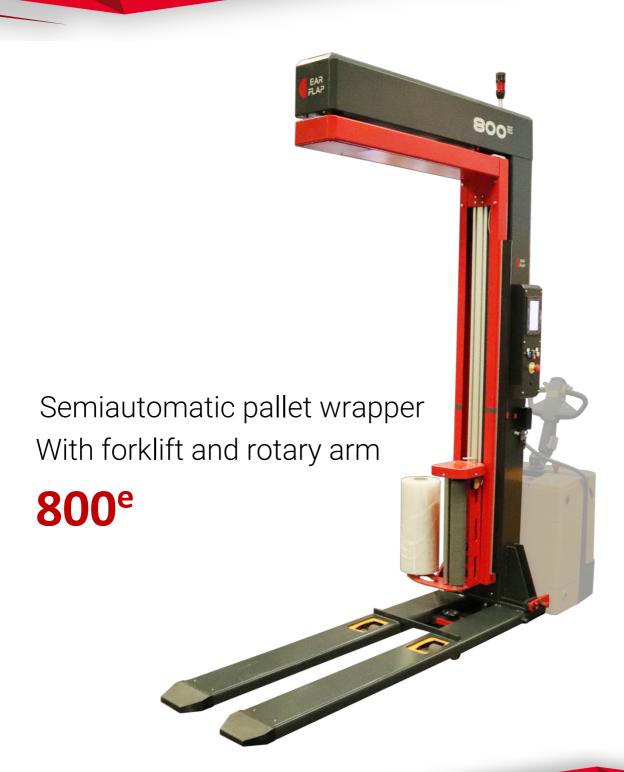

Data and análisis screen.

Main screen. Status and basic control

Main parameters settings.

Contact safety system in the wrapping arm

Data sheet: Semiautomatic pallet wrapper with forklift and rotary arm TRANSPALETA MODEL 800  $\ensuremath{\text{e}}$ 