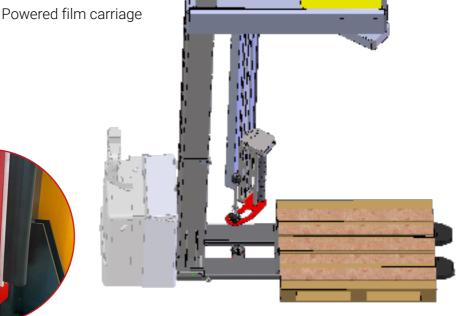

## STANDARD MACHINE TECHNICAL CHARACTERISTICS

- Battery capacity: depending on the electric pallet jack.
- Powered film carriage with adjustable speed.
- Automatic load height detection by photocell.
- Adjustable mechanical film brake.
- Soft start/stop frequency inverter with return to start position.
- 4 wrapping programs: Single / Cross-wrap/ Cross-plus / Full.
- Wrapping cycles counter.
- Upper and lower independent reinforcement adjustment cycles.
- START/STOP Stack light.
- SIEMENS PLC control and LCD touch screen.
- Contact safety system: it stops the wrapping arm in case of contact with an obstacle.
- Holding pallet with load by means of yoyo system.