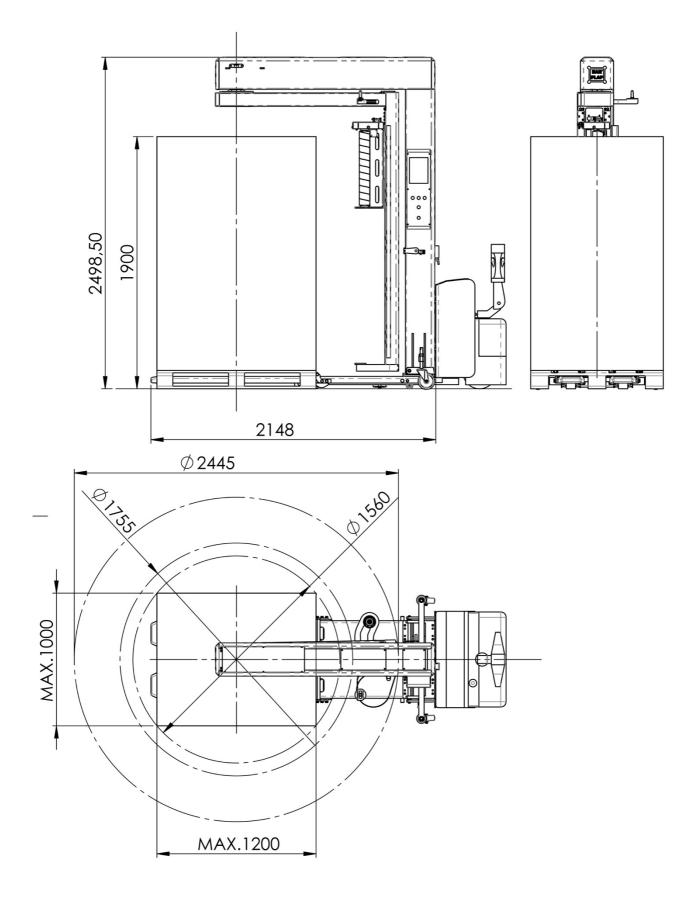

Rev. 06/2022

| Technical features                                             | Estándar                          |
|----------------------------------------------------------------|-----------------------------------|
| Maximum heigh                                                  | 1.900 mm *                        |
| Pallet dimensions                                              | Up to 1.200 x 1.000 mm            |
| Charger supply voltage                                         | 240 V DC                          |
| Film carriage                                                  | Adjustable mechanical film brake  |
| Maximum weight                                                 | According to electric pallet jack |
| Stop in position                                               | Standard                          |
| Progressive start/stop with frequency inverter                 | Standard                          |
| Load detection by photocell                                    | Standard                          |
| PLC with touch screen                                          | Standard                          |
| * Other heights and custom configurations available on request |                                   |

## Standard machine dimensions

Rev. 06/2022

OPTIONAL: Electric pallet jack TOYOTA LWE160

| Technical features                 | Estándar         |
|------------------------------------|------------------|
| Power unit                         | Electric         |
| Lifting capacity                   | 1600 Kg.         |
| Distance between centre            | 1314 mm.         |
| Weight with battery                | 524 Kg.          |
| Lifting                            | 120 mm.          |
| Height, fork in the down position  | 85 mm.           |
| Total length                       | 1688 mm.         |
| Total width                        | 726 mm.          |
| Turn radius                        | 1477 mm.         |
| Speed with / witout load           | 6,0 / 6,0 Km/h   |
| Movement brake                     | Electromagnetic. |
| Battery weight                     | 214 Kg.          |
| Battery voltage / Nominal capacity | 24 V. / 225 Ah   |