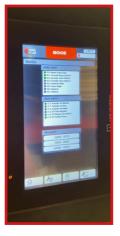

Data and análisis screen.

Main screen. Status and basic control

Main parameters settings.

Contact safety system in the wrapping arm

Data sheet: Semiautomatic pallet wrapper with forklift and rotary arm TRANSPALETA MODEL 800  $\ensuremath{\text{e}}$ 