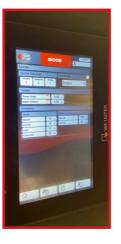

Data and análisis screen.

Main screen. Status and basic control

Main parameters settings.

Contact safety system in the wrapping arm

Data sheet: Semiautomatic pallet wrapper with forklift and rotary arm TRANSPALETA MODEL 800  $\ensuremath{\text{e}}$ 